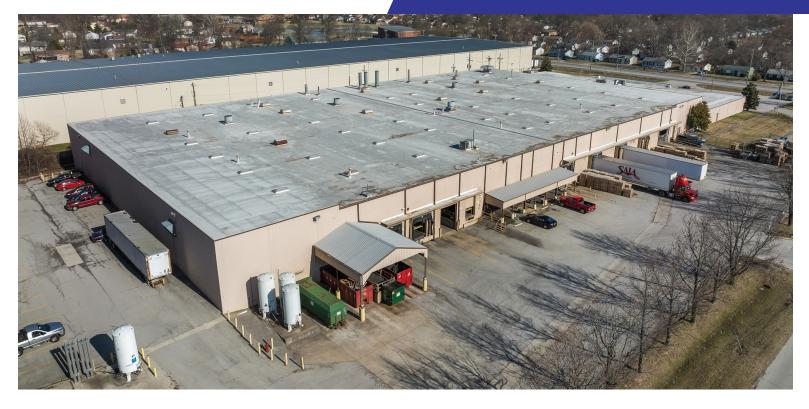

#### PROPERTY DESCRIPTION

Q4 2022 Availability! Call for showing. Excellent opportunity in the heart of Louisville's most coveted sub market.

A former Manufacturing facility featuring a recessed dock, a 5 ton crane as well as heavy power, this is a rare building! With several desirable features such as 23'-26' clear height ceiling this building is suitable for distribution services. This property is also centrally located, with easy access to I-65, I-264 and is located less than 5 miles from GE Appliance Park, Ford LAP and UPS Worldport.

The large (19,600 SF) front entrance area has high ceilings, is climate controlled and could be used as a showroom or for production purposes.