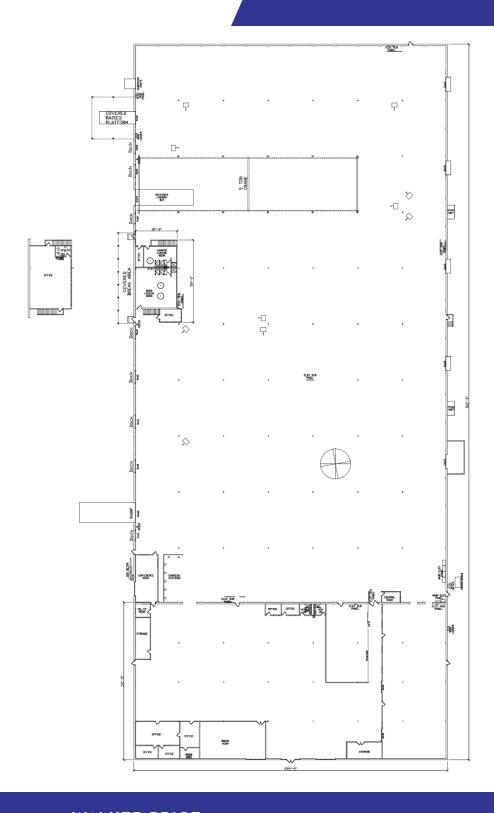

#### PROPERTY DETAILS

| Available SF     | 114,498 SF                |
|------------------|---------------------------|
| Dock Doors       | 10                        |
| Drive in Doors   | 1                         |
| Clear Height     | 23'-26'                   |
| Sprinkler System | Wet Hazard                |
|                  |                           |
| Power            | 3,200 Amps, 480V, 3 phase |
| Power Parking    | 3,200 Amps, 480V, 3 phase |
|                  |                           |
| Parking          | 120                       |