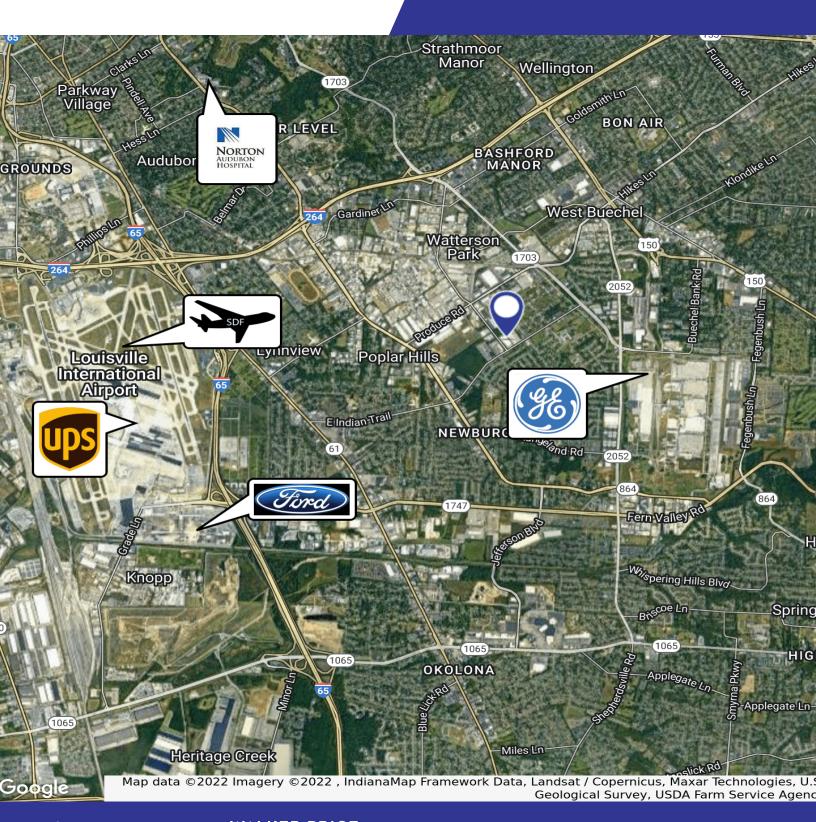

#### PROPERTY DESCRIPTION

Q4 2022 Availability! Call for showing. Excellent opportunity in the heart of Louisville's most coveted sub market.

A former Manufacturing facility featuring a recessed dock, a 5 ton crane as well as heavy power, this is a rare building! With several desirable features such as 23'-26' clear height ceiling this building is suitable for distribution services. This property is also centrally located, with easy access to I-65, I-264 and is located less than 5 miles from GE Appliance Park, Ford LAP and UPS Worldport.