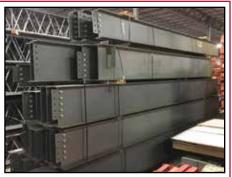

Featuring: 17,500+/- Sq. Ft. Mezzanine • Huge Selection of Pallet Rack Components - Brands Including INTERLAKE, MECALUX, RIDG-U-RAK, UNARCO, KONSTANT, SPEEDRACK & STEEL KING - Various Sizes • (2,500+/-) Teardrop, Keystone, T-Bolt, Slotted & Structural Uprights • (35,000+/-) Teardrop, Keystone, T-Bolt, Slotted & Structural Beams - Various Sizes • (1,500+/-) Pieces of Wire Decking • (200+/-) Sections of Cantilever Racking • (3,000+/-) Bays of 48" x 12" - 15" x 87" Steel Shelving • Conveyor • METRO Carts & More NOTE: ALL ITEMS ARE DISASSEMBLED, BANDED AND WILL BE LOADED ONTO WINNING BIDDERS' TRUCKS FREE OF CHARGE