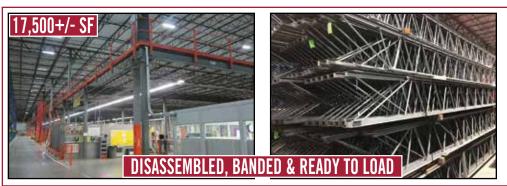

Featuring: 17,500+/- Sq. Ft. Mezzanine • Huge Selection of Pallet Rack Components - Brands Including INTERLAKE, MECALUX, RIDG-U-RAK, UNARCO, KONSTANT, SPEEDRACK & STEEL KING - Various Sizes • (2,500+/-) Teardrop, Keystone, T-Bolt, Slotted & Structural Uprights • (35,000+/-) Teardrop, Keystone, T-Bolt, Slotted & Structural Beams - Various Sizes • (1,500+/-) Pieces of Wire Decking • (200+/-) Sections of Cantilever Racking • (3,000+/-) Bays of 48" x 12" - 15" x 87" Steel Shelving • Conveyor • METRO Carts & More NOTE: ALL ITEMS ARE DISASSEMBLED, BANDED AND WILL BE LOADED ONTO WINNING BIDDERS' TRUCKS FREE OF CHARGE