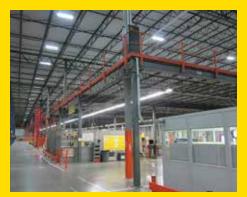

Featuring: 17,500+/- Sq. Ft. Mezzanine • Huge Selection of Pallet Rack Components - Brands Including INTERLAKE, MECALUX, RIDG-U-RAK, UNARCO, KONSTANT, SPEEDRACK & STEEL KING - Various Sizes • (2,500+/-) Teardrop, Keystone, T-Bolt, Slotted & Structural Uprights • (35,000+/-) Teardrop, Keystone, T-Bolt, Slotted & Structural Beams - Various Sizes • (1,500+/-) Pieces of Wire Decking • (200+/-) Sections of Cantilever Racking • (3,000+/-) Bays of 48" x 12" - 15" x 87" Steel Shelving • Conveyor • METRO Carts & More NOTE: ALL ITEMS ARE DISASSEMBLED, BANDED AND WILL BE LOADED ONTO WINNING BIDDERS' TRUCKS FREE OF CHARGE