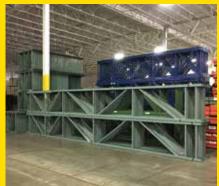

Featuring: 17,500+/- Sq. Ft. Mezzanine • Huge Selection of Pallet Rack Components - Brands Including INTERLAKE, MECALUX, RIDG-U-RAK, UNARCO, KONSTANT, SPEEDRACK & STEEL KING - Various Sizes • (2,500+/-) Teardrop, Keystone, T-Bolt, Slotted & Structural Uprights • (35,000+/-) Teardrop, Keystone, T-Bolt, Slotted & Structural Beams - Various Sizes • (1,500+/-) Pieces of Wire Decking • (200+/-) Sections of Cantilever Racking • (3,000+/-) Bays of 48" x 12" - 15" x 87" Steel Shelving • Conveyor • METRO Carts & More NOTE: ALL ITEMS ARE DISASSEMBLED, BANDED AND WILL BE LOADED ONTO WINNING BIDDERS' TRUCKS FREE OF CHARGE