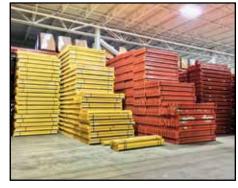

Featuring: 17,500+/- Sq. Ft. Mezzanine • Huge Selection of Pallet Rack Components - Brands Including INTERLAKE, MECALUX, RIDG-U-RAK, UNARCO, KONSTANT, SPEEDRACK & STEEL KING - Various Sizes • (2,500+/-) Teardrop, Keystone, T-Bolt, Slotted & Structural Uprights • (35,000+/-) Teardrop, Keystone, T-Bolt, Slotted & Structural Beams - Various Sizes • (1,500+/-) Pieces of Wire Decking • (200+/-) Sections of Cantilever Racking • (3,000+/-) Bays of 48" x 12" - 15" x 87" Steel Shelving • Conveyor • METRO Carts & More NOTE: ALL ITEMS ARE DISASSEMBLED, BANDED AND WILL BE LOADED ONTO WINNING BIDDERS' TRUCKS FREE OF CHARGE