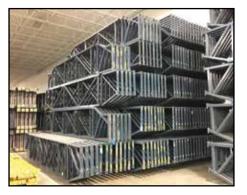

Featuring: 17,500+/- Sq. Ft. Mezzanine • Huge Selection of Pallet Rack Components - Brands Including INTERLAKE, MECALUX, RIDG-U-RAK, UNARCO, KONSTANT, SPEEDRACK & STEEL KING - Various Sizes • (2,500+/-) Teardrop, Keystone, T-Bolt, Slotted & Structural Uprights • (35,000+/-) Teardrop, Keystone, T-Bolt, Slotted & Structural Beams - Various Sizes • (1,500+/-) Pieces of Wire Decking • (200+/-) Sections of Cantilever Racking • (3,000+/-) Bays of 48" x 12" - 15" x 87" Steel Shelving • Conveyor • METRO Carts & More NOTE: ALL ITEMS ARE DISASSEMBLED, BANDED AND WILL BE LOADED ONTO WINNING BIDDERS' TRUCKS FREE OF CHARGE