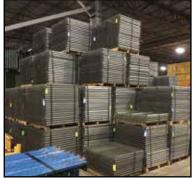

Featuring: 17,500+/- Sq. Ft. Mezzanine • Huge Selection of Pallet Rack Components - Brands Including INTERLAKE, MECALUX, RIDG-U-RAK, UNARCO, KONSTANT, SPEEDRACK & STEEL KING - Various Sizes • (2,500+/-) Teardrop, Keystone, T-Bolt, Slotted & Structural Uprights • (35,000+/-) Teardrop, Keystone, T-Bolt, Slotted & Structural Beams - Various Sizes • (1,500+/-) Pieces of Wire Decking • (200+/-) Sections of Cantilever Racking • (3,000+/-) Bays of 48" x 12" - 15" x 87" Steel Shelving • Conveyor • METRO Carts & More NOTE: ALL ITEMS ARE DISASSEMBLED, BANDED AND WILL BE LOADED ONTO WINNING BIDDERS' TRUCKS FREE OF CHARGE