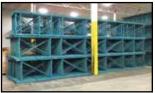

Featuring: 17,500+/- Sq. Ft. Mezzanine • Huge Selection of Pallet Rack Components - Brands Including INTERLAKE, MECALUX, RIDG-U-RAK, UNARCO, KONSTANT, SPEEDRACK & STEEL KING - Various Sizes • (2,500+/-) Teardrop, Keystone, T-Bolt, Slotted & Structural Uprights • (35,000+/-) Teardrop, Keystone, T-Bolt, Slotted & Structural Beams - Various Sizes • (1,500+/-) Pieces of Wire Decking • (200+/-) Sections of Cantilever Racking • (3,000+/-) Bays of 48" x 12" - 15" x 87" Steel Shelving • Conveyor • METRO Carts & More NOTE: ALL ITEMS ARE DISASSEMBLED, BANDED AND WILL BE LOADED ONTO WINNING BIDDERS' TRUCKS FREE OF CHARGE