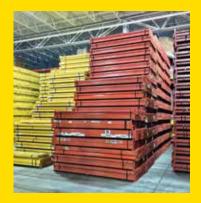

Featuring: 17,500+/- Sq. Ft. Mezzanine • Huge Selection of Pallet Rack Components - Brands Including INTERLAKE, MECALUX, RIDG-U-RAK, UNARCO, KONSTANT, SPEEDRACK & STEEL KING - Various Sizes • (2,500+/-) Teardrop, Keystone, T-Bolt, Slotted & Structural Uprights • (35,000+/-) Teardrop, Keystone, T-Bolt, Slotted & Structural Beams - Various Sizes • (1,500+/-) Pieces of Wire Decking • (200+/-) Sections of Cantilever Racking • (3,000+/-) Bays of 48" x 12" - 15" x 87" Steel Shelving • Conveyor • METRO Carts & More NOTE: ALL ITEMS ARE DISASSEMBLED, BANDED AND WILL BE LOADED ONTO WINNING BIDDERS' TRUCKS FREE OF CHARGE