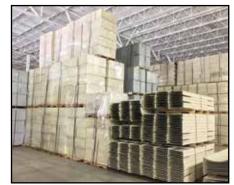

Featuring: 17,500+/- Sq. Ft. Mezzanine • Huge Selection of Pallet Rack Components - Brands Including INTERLAKE, MECALUX, RIDG-U-RAK, UNARCO, KONSTANT, SPEEDRACK & STEEL KING - Various Sizes • (2,500+/-) Teardrop, Keystone, T-Bolt, Slotted & Structural Uprights • (35,000+/-) Teardrop, Keystone, T-Bolt, Slotted & Structural Beams - Various Sizes • (1,500+/-) Pieces of Wire Decking • (200+/-) Sections of Cantilever Racking • (3,000+/-) Bays of 48" x 12" - 15" x 87" Steel Shelving • Conveyor • METRO Carts & More NOTE: ALL ITEMS ARE DISASSEMBLED, BANDED AND WILL BE LOADED ONTO WINNING BIDDERS' TRUCKS FREE OF CHARGE