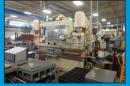

#### Lot 2 -

33 Ton Amada Model 368 Vipros King CNC Turret Punch: S/N 36840037, Fanuc Series 18-P Control, 58-Station Tool Turret, (2) 4.5" & (2) 1.25" Auto Index Stations, 60" x 78" Sheet Size with Repo, 60" x 157" Brush Table (1998)